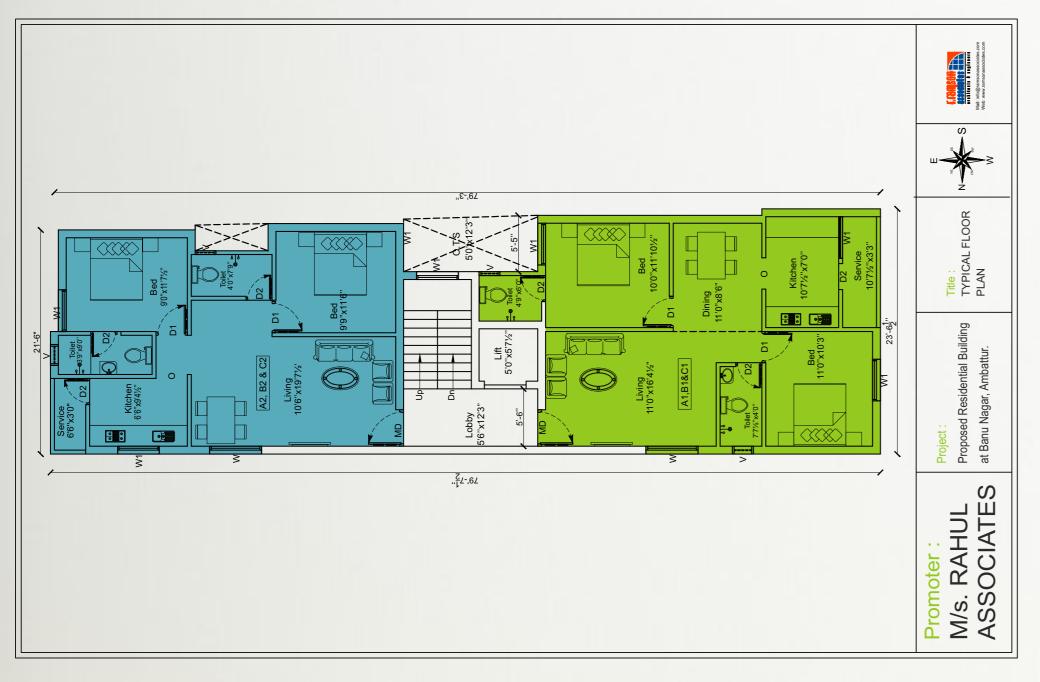

## Typical 1st to 3rd Floor Plan

AREA DETAILS : A1, B1, C1 Flat - 954 sq.ft A2, B2, C2 Flat - 858 sq.ft