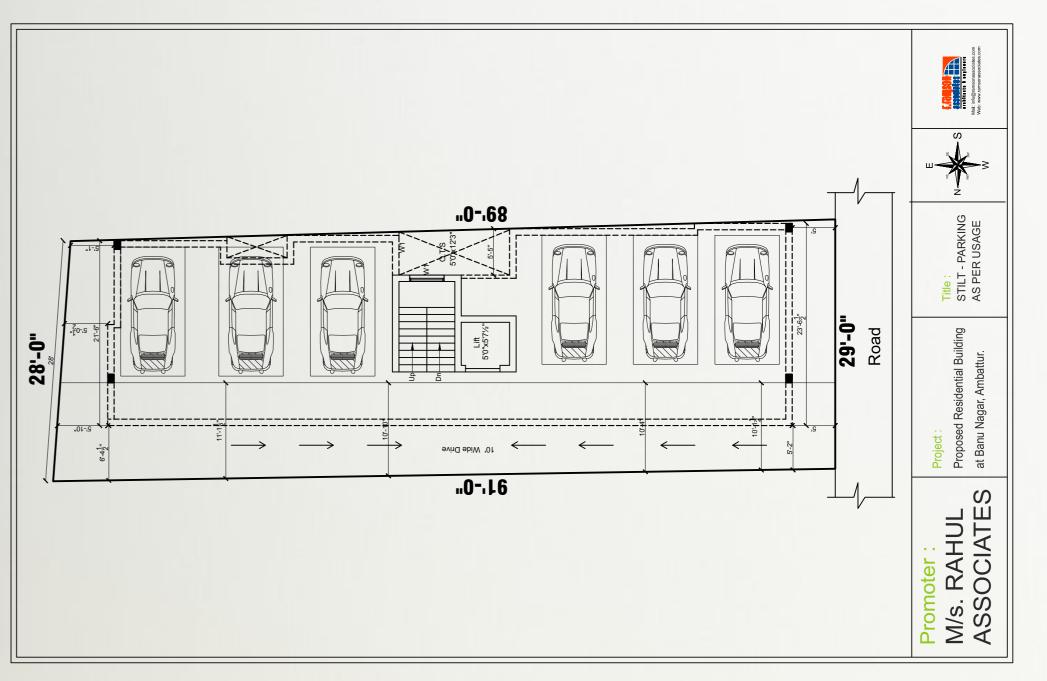

with framed<br>structured as per structural design and<br>using AAC blocks and Gypsum Plastering<br>for inside ceiling and walls with cement<br>plaster 1:4. |
| Joineries :      | Main door : 1st Quality Teakwood frames<br>with solid door's and other. 2nd quality<br>Teakwood frames with flush door's<br>(Skin Door)                                               |
|                  | Windows : UPVC Sliding window's                                                                                                                                                       |
| Flooring :       | 2'x2' Vitrified tiles flooring with 4"<br>skirting.<br>Basic Rate 45/- Sq.ft                                                                                                          |

## **Stilt Floor Plan**



## Typical 1st to 3rd Floor Plan

AREA DETAILS : A1, B1, C1 Flat - 954 sq.ft A2, B2, C2 Flat - 858 sq.ft



### Terrace Floor Plan