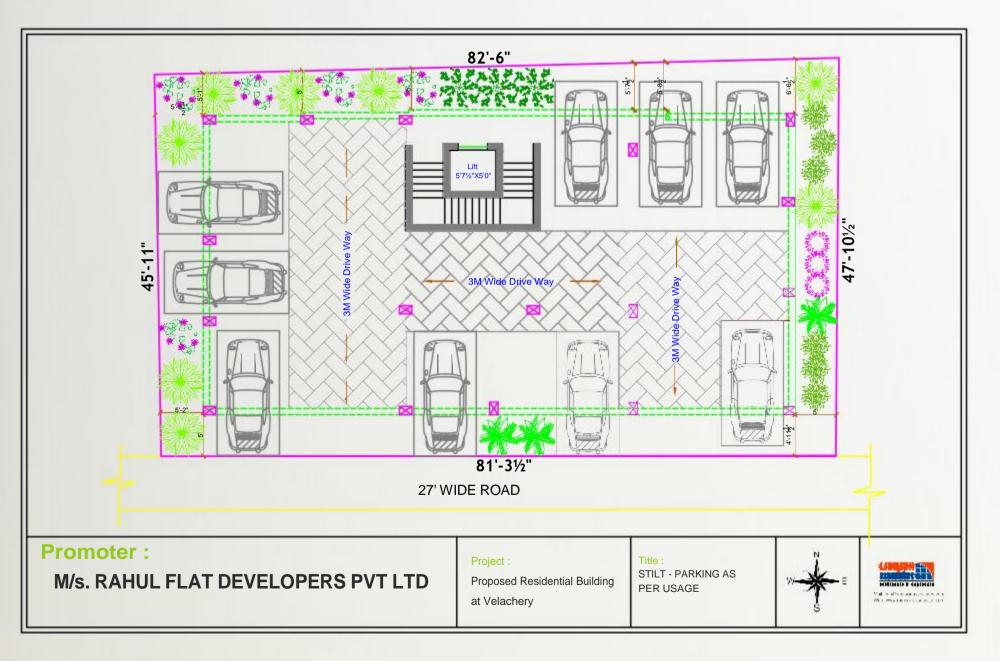

e RO |

## **AMENITIES**

**Aesthetic Elevation** 



Landscaping



Vasthu Compliant Apartments



6 Passenger Lift



Rain Water Harvesting



# RAASS\_VIHAR

THE BLISS

#### **Technical Specification**

Foundation : Pile foundation as per structural

design.

Basement : 2'6" ht from existing ground level

Super Structure : The Construction will be framed

structure as per Structural design and using chamber bricks of 9" and partition wall of 4'6" with inside ceiling and walls with cement plaster 1:4

Joineries : Main Door : 1st Quality Teakwood

frames with solid door's and others.
2nd Quality Teakwood frames with flush

doors (Skin Door)

Windows: **UPVC Sliding Window's** 

Flooring : 2" x 2" Vitrified tiles flooring with 4"

skirting.

Basic Rate: Rs.55/- Sq.ft

## Stilt Floor Plan



AREA DETAILS :

# Typical 1st to 3rd Floor Plan

A1, A2, A3 Flat - 1126 sq.ft
B1, B2, B3 Flat - 861 sq.ft



## Terrace Floor Plan