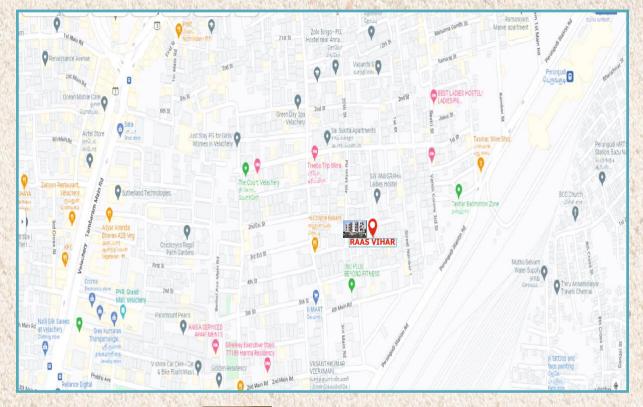

# Location Map

Plot No. 1, 3rd Cross Extn, Anna Nagar 4th Main Road, Velachery, Chennai - 600 042