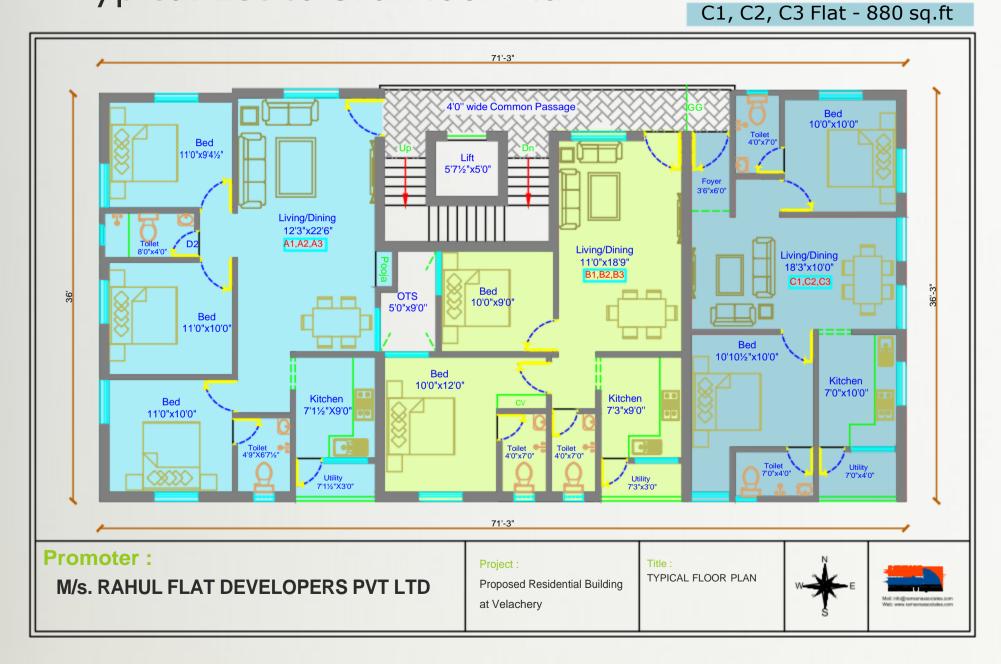

# Typical 1st to 3rd Floor Plan

A1, A2, A3 Flat - 1126 sq.ft
B1, B2, B3 Flat - 861 sq.ft