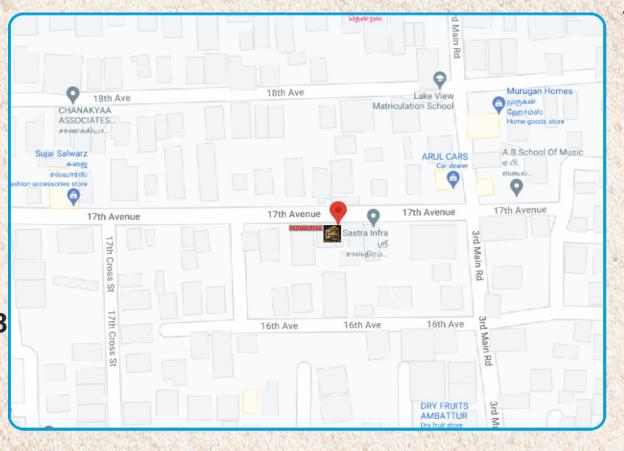

# Location

## PADMALAYAA

# Map

Plot No.30 17th Avenue Banu Nagar Pudur, Ambattur Chennai-600 053

THE DIVINE LIFE

An ISO 9001: 2015 Certified