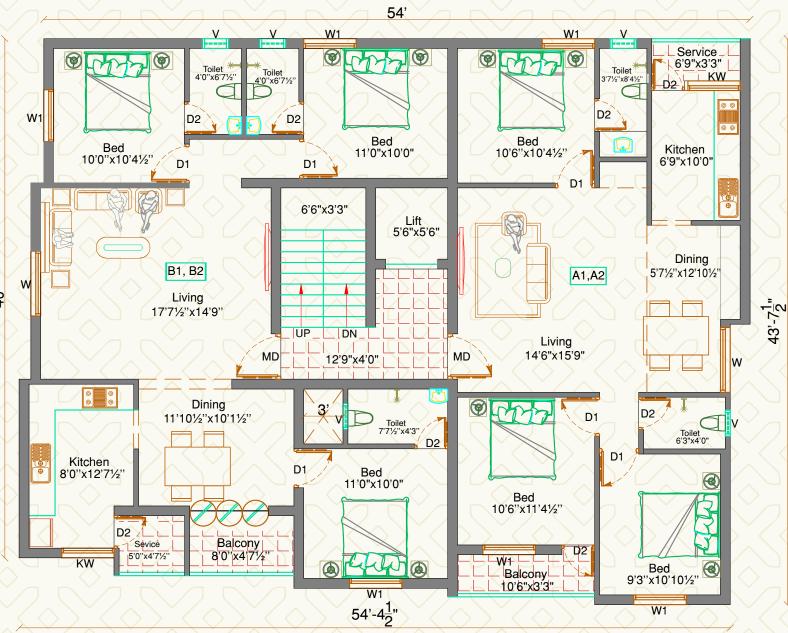

### **Typical First Floor & 2nd Floor Plan**

A1,A2 - 1198 Sq.ft B1,B2 - 1412 Sq.ft

¥Ĺ

40,

Rajalakshmi