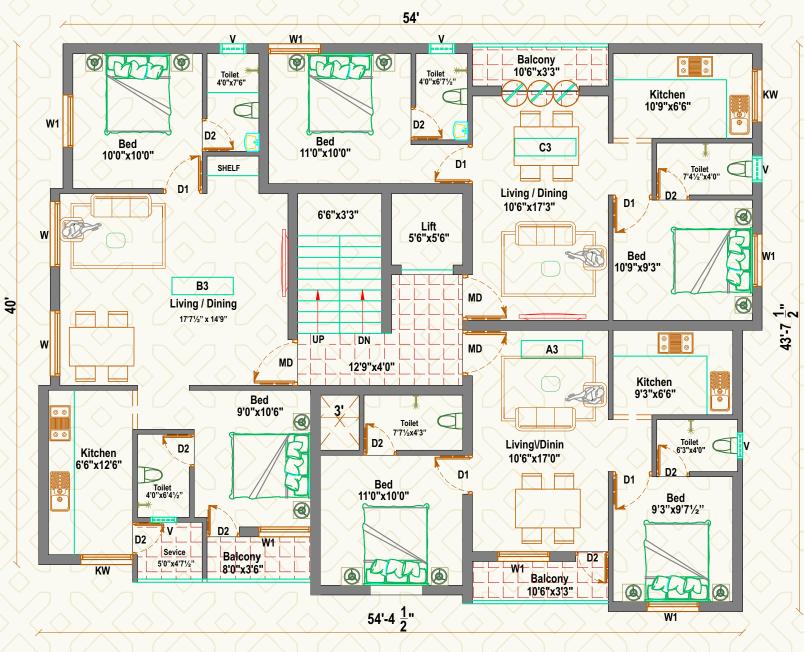

# **3rd Floor Plan**

N S

A3 - 794 Sq.ft B3 - 971 Sq.ft C3 - 845 Sq.ft

Rajalakshmi

¥Ĺ