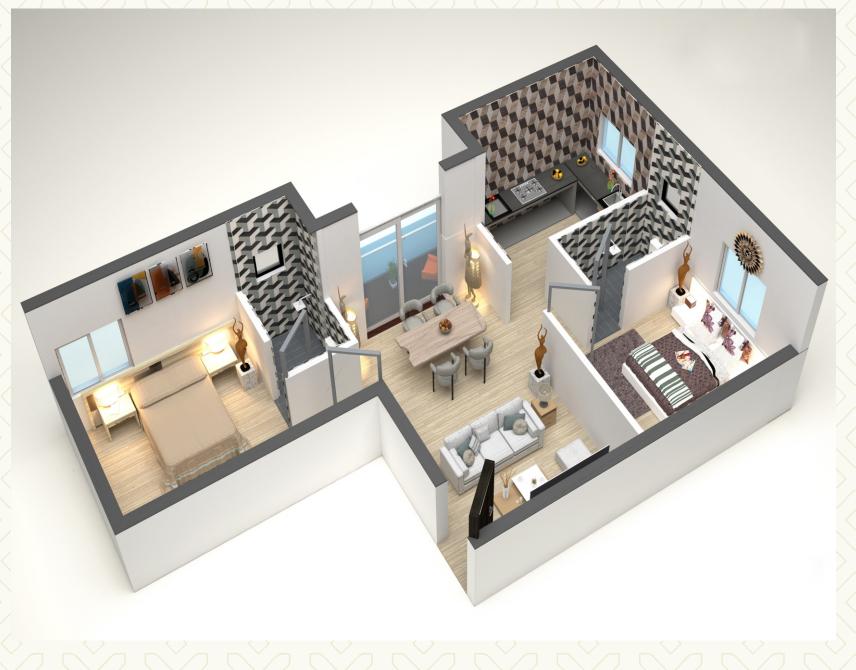

# **3rd Floor Plan**

N S

A3 - 794 Sq.ft B3 - 971 Sq.ft C3 - 845 Sq.ft

Rajalakshmi

¥Ĺ

# A3 (2BHK) - Isometric View

# **B3 (2BHK) - Isometric View**

# C3 (2BHK) - Isometric View