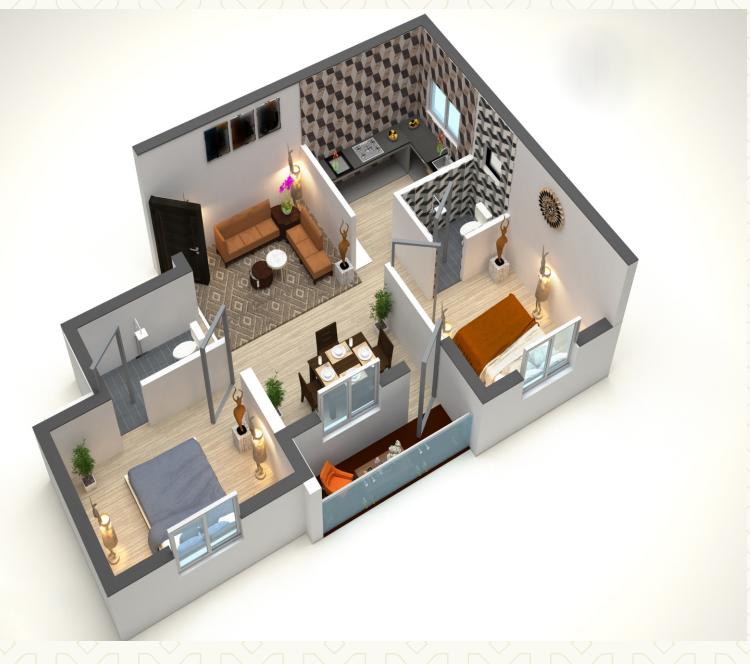

# A3 (2BHK) - Isometric View

# **B3 (2BHK) - Isometric View**

# C3 (2BHK) - Isometric View