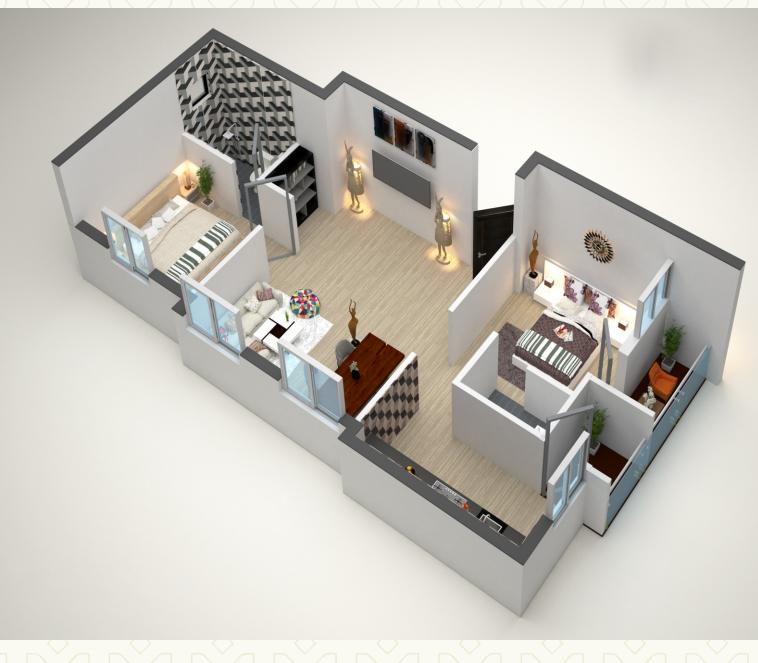

### **Typical First Floor & 2nd Floor Plan**

A1,A2 - 1198 Sq.ft B1,B2 - 1412 Sq.ft

¥Ĺ

40,

Rajalakshmi

# A1, A2, B1, B2 - Isometric View