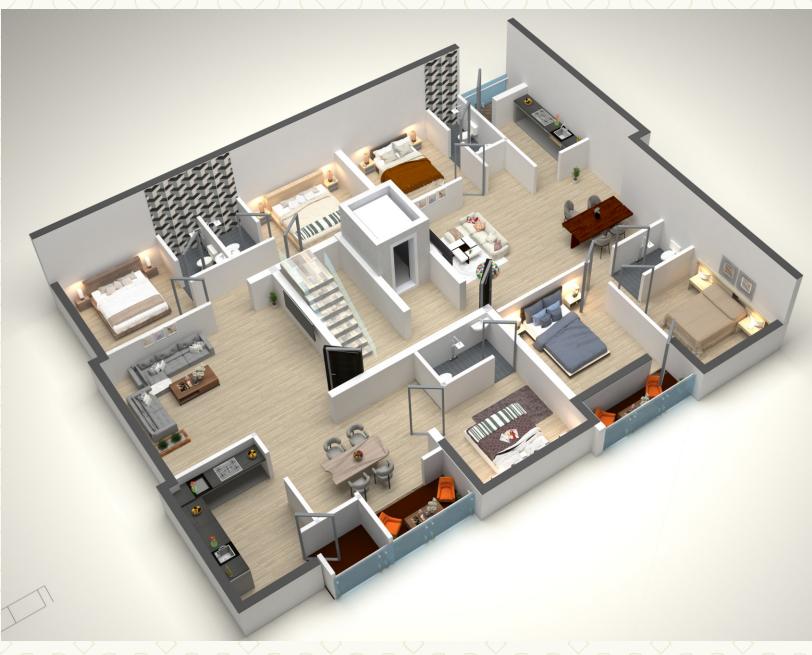

ations and Customer Feedbacks.



SPECIAL AMENITIES











Vaastu compliant **Apartments** 



Landscape Around the Building



alakshmi

Car Parking



6 Passenger Lift



#### LOCATION ADVANTAGES

Project at good Location.

Project is located near Chitlapakkam bus depot and close to NSN School, temples, church, mosque, hospitals Major supermarkets, and departmental stores.

Rajakshmi is a whole new element to mangnetise chennai's most happening urban town - Chitlapakkam An architectural designer layout of 2 & 3 BHK apartments with elevator, ample space for cars & 2 wheeler parking etc.



# **Site Cum Stilt Floor**





Rajalakshmi

¥Í,

### **Typical First Floor & 2nd Floor Plan**





A1,A2 - 1198 Sq.ft B1,B2 - 1412 Sq.ft

¥Ĺ

40,

Rajalakshmi

# A1, A2, B1, B2 - Isometric View





# **3rd Floor Plan**



N S

A3 - 794 Sq.ft B3 - 971 Sq.ft C3 - 845 Sq.ft

Rajalakshmi

¥Ĺ

# A3 (2BHK) - Isometric View





# **B3 (2BHK) - Isometric View**





# C3 (2BHK) - Isometric View





# Technical Specification

#### Foundation

RCC Isolated Footing as per Structural Drawing.

Basement - 2'ht from existing Ground level.

#### Superstructure

The Construction will be with framed structured as per structural design and using Red Bricks.

#### Joineries

Main door : 1<sup>st</sup> Quality Teakwood frames with solid door and others with 2nd quality Teakwood frames with flush door's (Skin door)

Windows : UPVC Sliding window's

Flooring - 2'X 2' Vitrified tiles flooring with 4" skirting. Basic Rate 45/- Sq.ft

#### Kitchen

Granite Slab Platform over RCC Slab and S.S Prince make