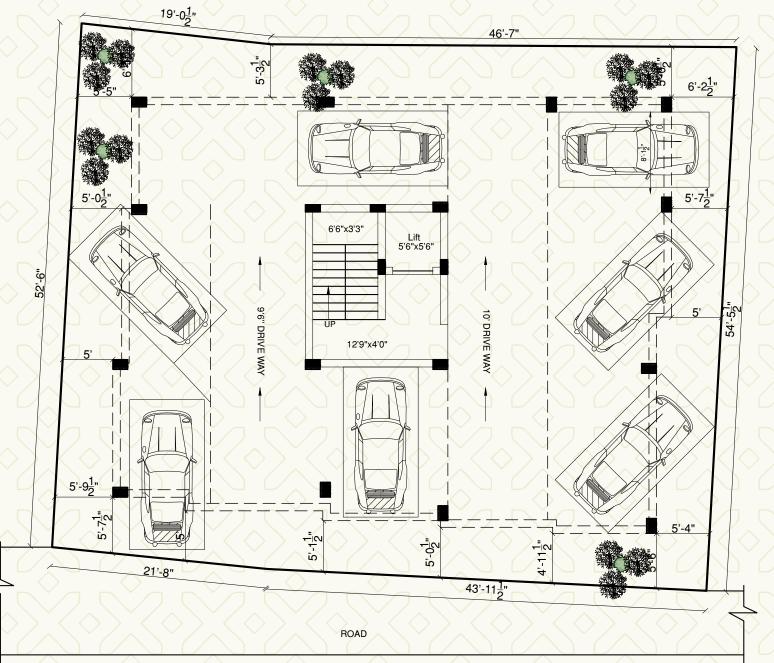

# **Site Cum Stilt Floor**

Rajalakshmi

¥Í,

Landscape Around the Building

alakshmi

Car Parking

6 Passenger Lift

#### Borewell

2 Bore well shall be provided and this borewell will be connected to overhead tank. Car parking will be of Antis Kid tiles Paving block shall be provided in set back areas.

Lift - 6 Passenger lift will be provided.